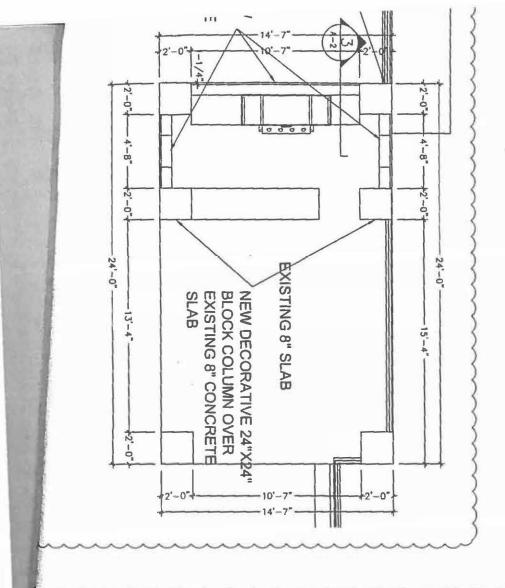

During a meeting with the owner of 5911 Granada Blvd. she explained that the property currently has a gazebo and they have begun the process in order to add an outdoor kitchen to that space. As explained and as the plans show (attached), the outdoor kitchen would be placed along one of the sides of the gazebo. While initially designed as a full wall behind the outdoor kitchen, the owners have changed the design to have two open areas on each side of the hood from the counter to the roof. The owner explains that she has been told that the outdoor kitchen is disallowed because a covenant (attached) from Nov. 1993 states, "that the proposed gazebo will remain open and unenclosed." It is the opinion of this office, that the addition of an outdoor kitchen to the gazebo does not violated the covenant as it does not enclose the same and should be permitted as it also does not violate any provision of the City's Zoning Code.