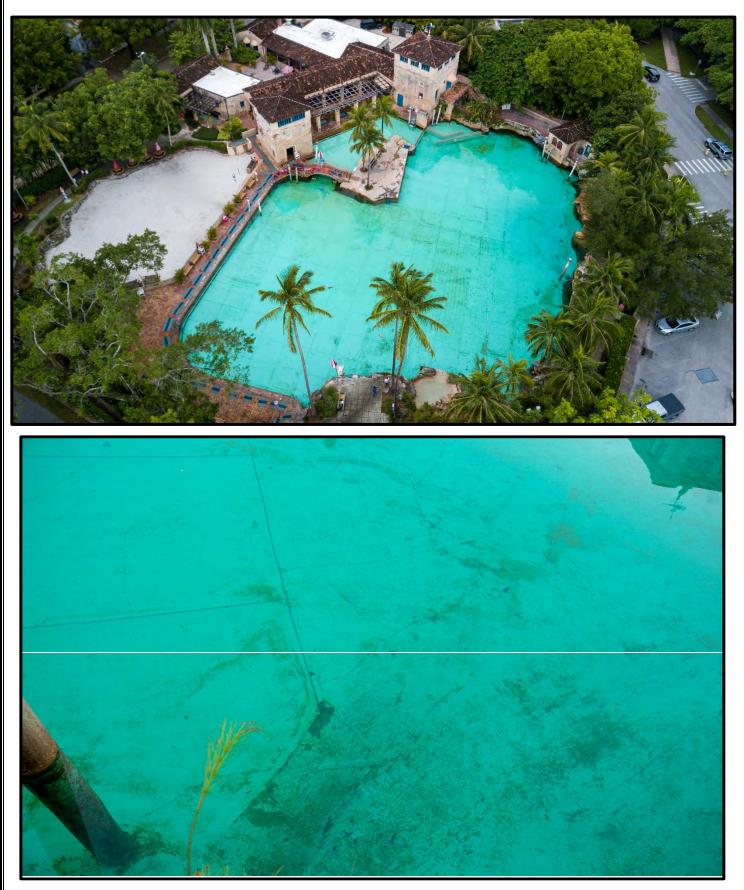

The City remains dedicated to maintaining its capital infrastructure through assigning significant funding for cyclical capital replacements including roofs, HVAC systems, elevators, Police and Fire equipment, IT systems, and vehicles and equipment. In addition, we are proud to include funding for the construction of Fire House 4 to enhance service to central Coral Gables, the enhancement of parks including Toledo & Alava, Blue Road, Phillips Park and Ponce Circle Park, the structural renovation of the Venetian Pool, and continued funding for essential projects, such as traffic calming, sidewalk, street, and right of way improvements.