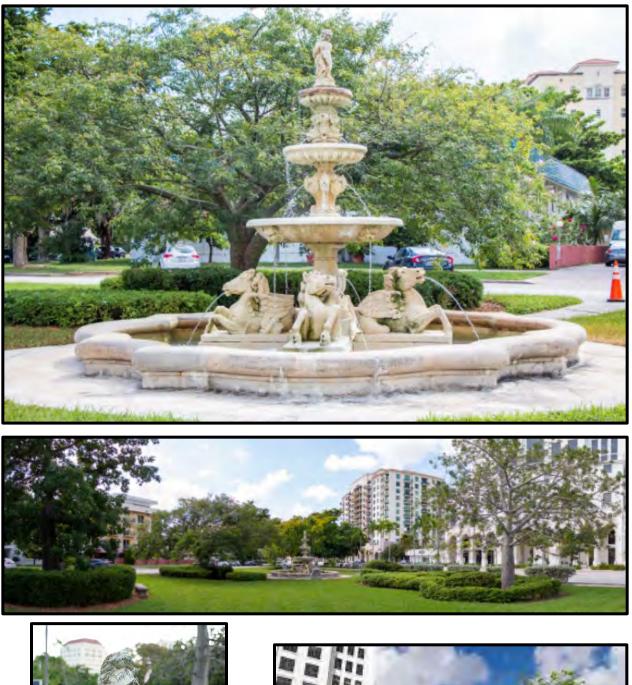

| -                |
|      |      |             |          |      | -                |
|      |      |             |          |      | -                |
| -    | -    | -           | -        | -    | -                |
|      |      |             | •        |      |                  |
|      |      |             |          |      | \$-              |
|      |      |             |          |      | -                |
|      |      |             |          |      | -                |
|      |      |             |          |      | -                |
|      |      |             |          |      | -                |
| -    | -    | -           | -        | -    | -                |
| \$-  | \$-  | \$-         | \$-      | \$-  | \$-              |

# PONCE DE LEON PARK IMPROVEMENTS







| PROJECT NAME:         | Ponce De Leon Park Improvements |
|-----------------------|---------------------------------|
| REQUESTING DEPARTMENT | Public Works                    |
| PROJECT LOCATION:     | 1201 Ponce de Leon Boulevard    |
| PROJECT TYPE:         | Park Improvements               |
| PRIORITY TYPE:        | Quality of Life                 |

#### DESCRIPTION

Ponce de Leon Park is a triangular and formal space in the heart of the North Ponce neighborhood, the densest area in the city. The park is home to a Juan Ponce de Leon bust and the Ponce de Leon Fountain - both installed in the 1970s - and multiple flowering and beloved trees. Although the park is surrounded by hotels, offices, and other commercial uses, only a single crosswalk services the park - currently sur