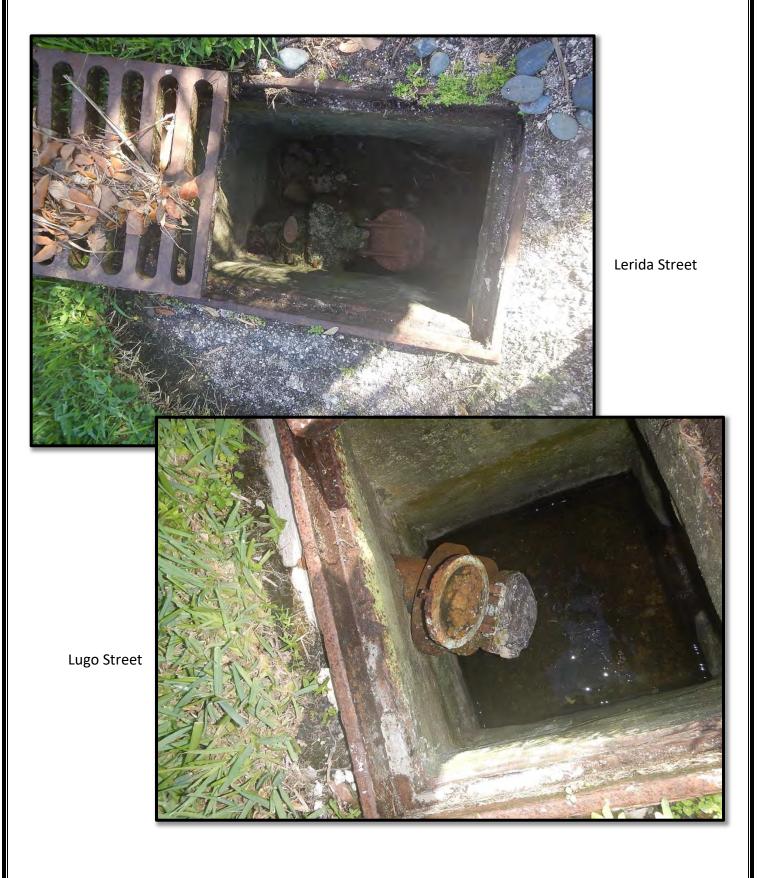

**Prior Fiscal Year Balance Forward** – includes unencumbered funds from the prior year that have been reappropriated. Highlights include \$16,733,264 towards the funding of the City's Seal Level Rise Mitigation Rise Program, \$13,971,927 towards the cyclical replacement of Force Mains in the City's sanitary sewer system, \$2,144,876 towards Ponce De Leon Streetscape Improvement, \$5,311,108 to fund the renovation of Ponce Circle Park, \$4,623,185 for cyclical repairs/replacement of City parks, \$3,573,148 to fund the acquisition of land, \$3,135,196 towards the development of Phillips Park, \$2,188,507 for the Citywide Traffic Calming Program, and \$10,001,512 for the construction of Fire House 4.