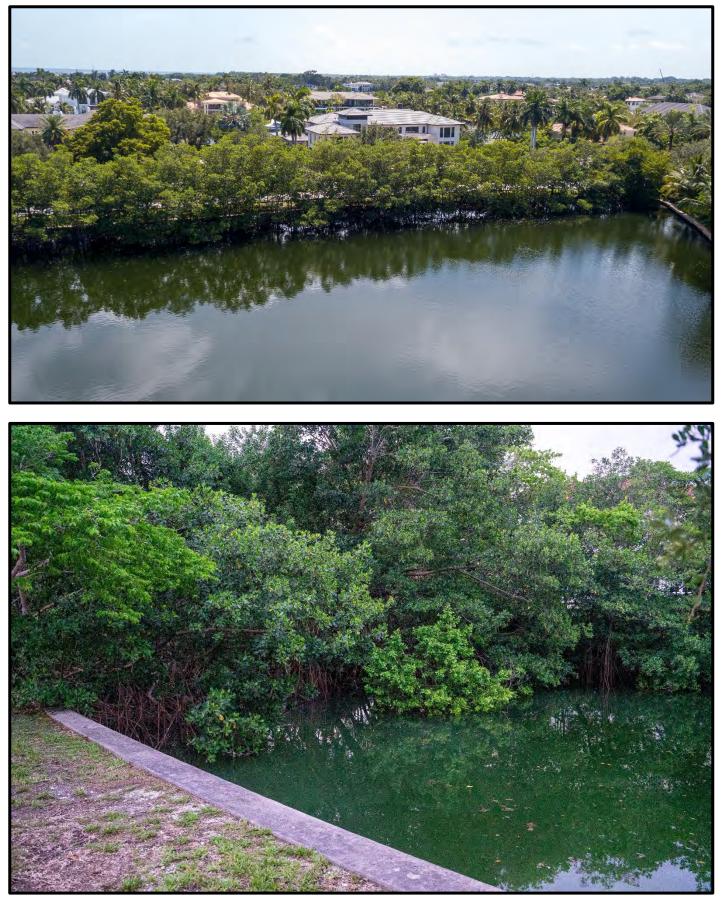

|  |  |  |  |
| -    | -                  | -    | -    | -    | -                |  |  |  |  |
|      |                    |      |      |      |                  |  |  |  |  |
|      |                    |      |      |      | \$-              |  |  |  |  |
|      |                    |      |      |      | -                |  |  |  |  |
|      |                    |      |      |      | -                |  |  |  |  |
|      |                    |      |      |      | -                |  |  |  |  |
|      |                    |      |      |      | -                |  |  |  |  |
| -    | -                  | -    | -    | -    | -                |  |  |  |  |
| \$-  | \$-                | \$-  | \$-  | \$-  | \$-              |  |  |  |  |

# MANGROVE TRIMMING ALONG WATERWAYS



| Mangrove Trimming Along Waterways |
|-----------------------------------|
| Public Works                      |
| City's Waterways                  |
| Roadway Improvements              |
| Public Welfare & Safety           |
|                                   |

## DESCRIPTION

The City will perform mangrove trimming at the right-of-way and at City properties along waterways including, but not limited to, Casuarina Concourse, Leucadendra Drive, Arvida Lane and Solano Prado in order to be in compliance with City Code and to maintain navigation clearance within the channels.

#### JUSTIFICATION

This project aligns with the City's "Community-focused Excellence" goal to "Preserve, celebrate, and enhance the Coral Gables hometown community ambiance by maintaining the navigability of City