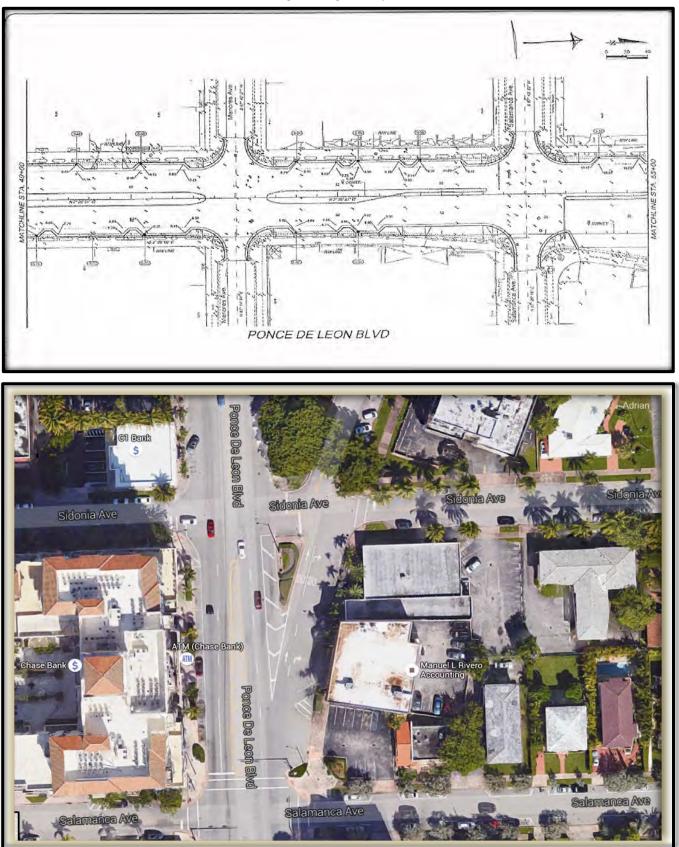

**Prior Year Grants** – includes approved grant funds of \$9,913,828 from various sources. Highlights include \$2,000,000 from the Florida Department of Environmental Protection towards the repair of sanitary sewer pipe systems in the areas of Cocoplum, Gables Estates, and Gables by the Sea neighborhoods, \$1,314,576 from Miami-Dade Impact Fees to fund Phase 3 of construction on Ponce De Leon Boulevard between Salamanca and Antiquera Avenues, \$1,154,421 from the Florida Division of Emergency Management towards the construction of City 2 Basin Gravity