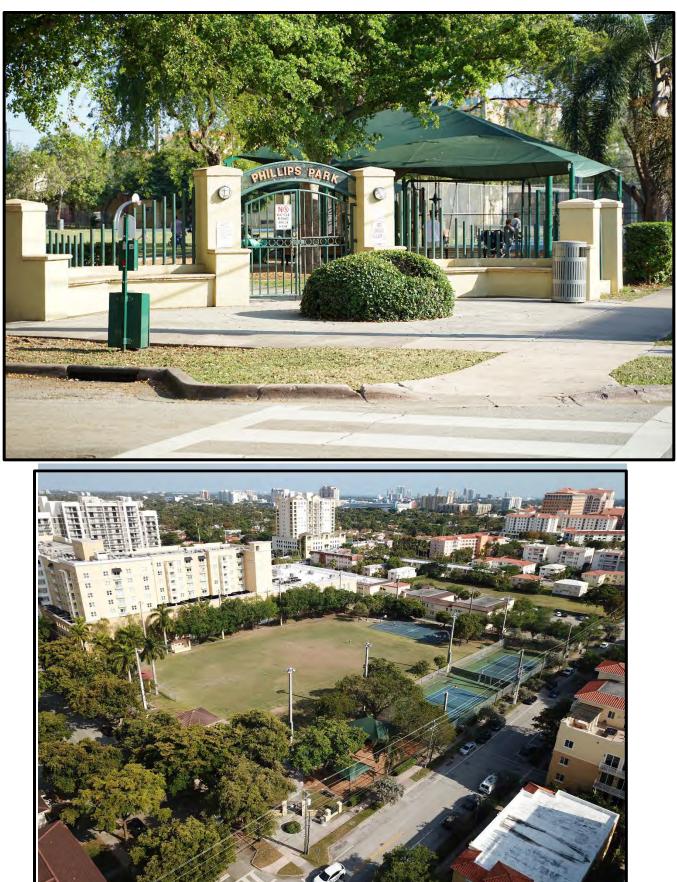

The City remains dedicated to maintaining its capital infrastructure through assigning significant funding for cyclical capital replacements including roofs, HVAC systems, elevators, Police and Fire equipment, IT systems, and vehicles and equipment. In addition, we are proud to include funding for the construction of Fire House 4 to enhance service to central Coral Gables, the enhancement of parks including Toledo & Alava, Blue Road, Phillips Park and Ponce Circle Park, the structural renovation of the Venetian Pool, and continued funding for essential projects, such as traffic calming, sidewalk, street, and right of way improvements.

**Prior Fiscal Year Balance Forward** – includes unencumbered funds from the prior year that have been reappropriated. Highlights include \$16,733,264 towards the funding of the City's Seal Level Rise Mitigation Rise Program, \$13,971,927 towards the cyclical replacement of Force Mains in the City's sanitary sewer system, \$2,144,876 towards Ponce De Leon Streetscape Improvement, \$5,311,108 to fund the renovation of Ponce Circle Park, \$4,623,185 for cyclical repairs/replacement of City parks, \$3,573,148 to fund the acquisition of land, \$3,135,196 towards the development of Phillips Park, \$2,188,507 for the Citywide Traffic Calming Program, and \$10,001,512 for the construction of Fire House 4.

**Fiscal Year 2024 Budget** – includes Fiscal Year 2023-2024 funding for new projects as well as additional funding for existing projects or programs. Highlights include \$4,868,458 for the replacement/addition of vehicles, \$4,136,716 towards repairs and enhancements of City Hall, \$4,115,000 towards funding the City's Sea Level Rise Mitigation Program, \$2,118,470 towards cyclical upgrades/replacements of the City's information technology systems, \$1,876,300 towards the renovation of the Passport Facility, \$1,836,363 for cyclical repair/replacement for City parks, \$1,750,000 for the addition/replacement of sidewalks, crosswalks and sidewalk extensions, \$1,659,320 for the replacement/hardening of the City's sanitary sewers and pump stations, \$1,465,560 towards traffic calming initiatives, \$1,443,473 towards the renovation of the Granada Golf Course Diner, \$1,500,000 for the renovation and enhancement of Phillips Park and, \$1,200,00 towards the recertification of various City Facilities.