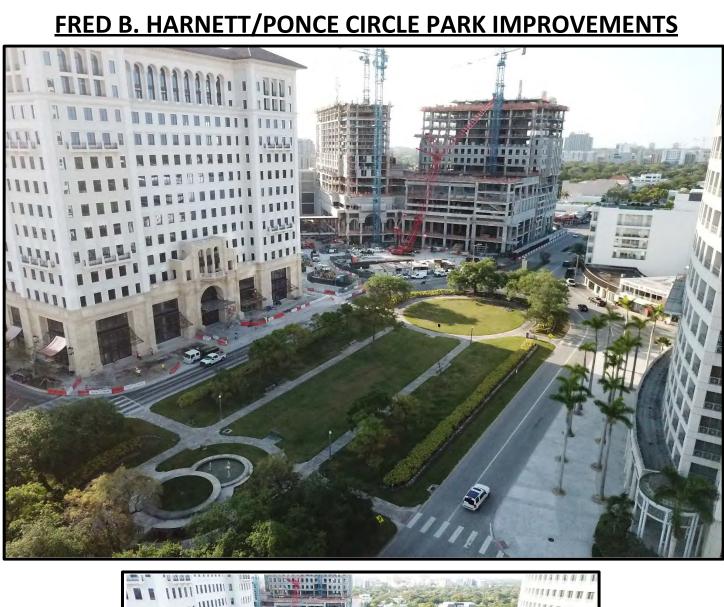

The City remains dedicated to maintaining its capital infrastructure through assigning significant funding for cyclical capital replacements including roofs, HVAC systems, elevators, Police and Fire equipment, IT systems, and vehicles and equipment. In addition, we are proud to include funding for the construction of Fire House 4 to enhance service to central Coral Gables, the enhancement of parks including Toledo & Alava, Blue Road, Phillips Park and Ponce Circle Park, the structural renovation of the Venetian Pool, and continued funding for essential projects, such as traffic calming, sidewalk, street, and right of way improvements.

**Prior Fiscal Year Balance Forward** – includes unencumbered funds from the prior year that have been reappropriated. Highlights include \$16,733,264 towards the funding of the City's Seal Level Rise Mitigation Rise Program, \$13,971,927 towards the cyclical replacement of Force Mains in the City's sanitary sewer system, \$2,144,876 towards Ponce De Leon Streetscape Improvement, \$5,311,108 to fund the renovation of Ponce Circle Park, \$4,623,185 for cyclical repairs/replacement of City parks, \$3,573,148 to fund the acquisition of land, \$3,135,196 towards the development of Phillips Park, \$2,188,507 for the Citywide Traffic Calming Program, and \$10,001,512 for the construction of Fire House 4.