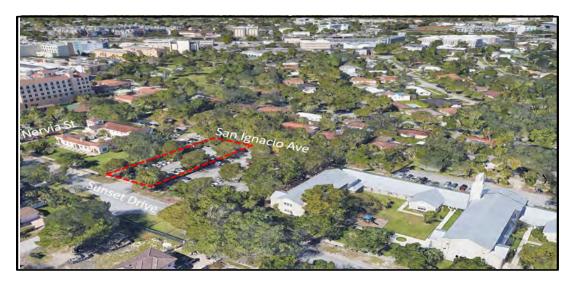

The City remains dedicated to maintaining its capital infrastructure through assigning significant funding for cyclical capital replacements including roofs, HVAC systems, elevators, Police and Fire equipment, IT systems, and vehicles and equipment. In addition, we are proud to include funding for the construction of Fire House 4 to enhance service to central Coral Gables, the enhancement of parks including Toledo & Alava, Blue Road, Phillips Park and Ponce Circle Park, the structural renovation of the Venetian Pool, and continued funding for essential projects, such as traffic calming, sidewalk, street, and right of way improvements.

**Prior Fiscal Year Balance Forward** – includes unencumbered funds from the prior year that have been reappropriated. Highlights include \$16,733,264 towards the funding of the City's Seal Level Rise Mitigation Rise Program, \$13,971,927 towards the cyclical replacement of Force Mains in the City's sanitary sewer system, \$2,144,876 towards Ponce De Leon Streetscape Improvement, \$5,311,108 to fund the renovation of Ponce Circle Park, \$4,623,185 for cyclical repairs/replacement of City parks, \$3,573,148 to fund the acquisition of land, \$3,135,196 towards the development of Phillips Park, \$2,188,507 for the Citywide Traffic Calming Program, and \$10,001,512 for the construction of Fire House 4.