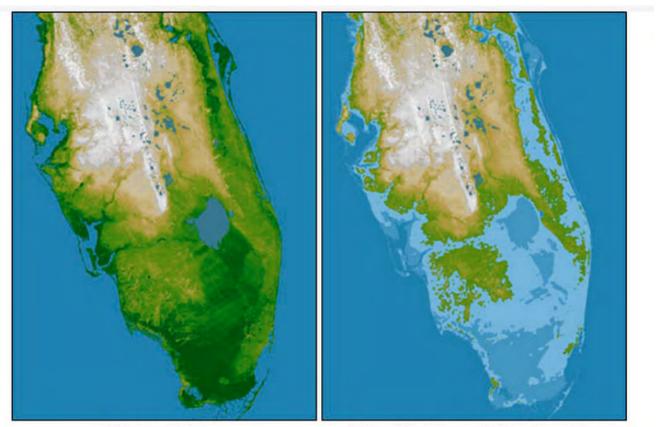

**Prior Fiscal Year Balance Forward** – includes unencumbered funds from the prior year that have been reappropriated. Highlights include \$16,733,264 towards the funding of the City's Seal Level Rise Mitigation Rise Program, \$13,971,927 towards the cyclical replacement of Force Mains in the City's sanitary sewer system, \$2,144,876 towards Ponce De Leon Streetscape Improvement, \$5,311,108 to fund the renovation of Ponce Circle Park, \$4,623,185 for cyclical repairs/replacement of City parks, \$3,573,148 to fund the acquisition of land, \$3,135,196 towards the development of Phillips Park, \$2,188,507 for the Citywide Traffic Calming Program, and \$10,001,512 for the construction of Fire House 4.

**Fiscal Year 2024 Budget** – includes Fiscal Year 2023-2024 funding for new projects as well as additional funding for existing projects or programs. Highlights include \$4,868,458 for the replacement/addition of vehicles, \$4,136,716 towards repairs and enhancements of City Hall, \$4,115,000 towards funding the City's Sea Level Rise Mitigation Program, \$2,118,470 towards cyclical upgrades/replacements of the City's information technology systems, \$1,876,300 towards the renovation of the Passport Facility, \$1,836,363 for cyclical repair/replacement for City parks, \$1,750,000 for the addition/replacement of sidewalks, crosswalks and sidewalk extensions, \$1,659,320 for the replacement/hardening of the City's sanitary sewers and pump stations, \$1,465,560 towards traffic calming initiatives, \$1,443,473 towards the renovation of the Granada Golf Course Diner, \$1,500,000 for the renovation and enhancement of Phillips Park and, \$1,200,00 towards the recertification of various City Facilities.

Ongoing/Future include \$43,774,727 for projects the continued cyclical replacement/refurbishment of vehicles, information technology systems, roofs, HVAC, elevators, fire equipment, parking lot/garage equipment, mobile radio equipment, entrances/fountains, City parks, public art restoration and police rifles, as well as \$19,575,000 towards the City's Sea Level Rise Mitigation Program, \$10,428,892 for the restoration of City Hall, \$7,450,000 towards the renovation of the Coral Gables Country Club, \$5,862,240 for various traffic calming initiatives, \$5,800,000 for the addition/replacement of sidewalks, crosswalks and sidewalk extensions, \$5,637,280 for the replacement/hardening of the City's sanitary sewers and pump stations, and \$3,850,00 for streetscape improvements along Biltmore Way.