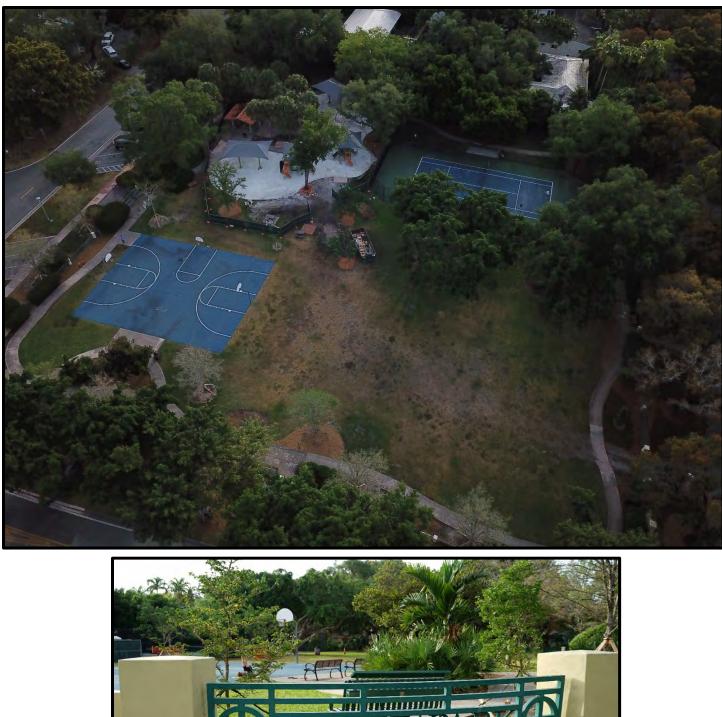

|         |      | -                |
|      |      |             |         |      | -                |
|      |      |             |         |      | -                |
| -    | -    | -           | -       | -    | -                |
|      | T    | T           | 1       | 1    | -                |
|      |      |             |         |      | \$ -             |
|      |      |             |         |      | -                |
|      |      |             |         |      | -                |
|      |      |             |         |      | -                |
|      |      |             |         |      | -                |
| -    | -    | -           | -       | -    | -                |
| \$-  | \$-  | \$-         | \$-     | \$-  | \$-              |

# JAYCEE PARK ENHANCEMENT





| PROJECT NAME:         | Jaycee Park Enhancement |
|-----------------------|-------------------------|
| REQUESTING DEPARTMENT | Community Recreation    |
| PROJECT LOCATION:     | 1230 Hardee Road        |
| PROJECT TYPE:         | Park Improvements       |
| PRIORITY TYPE:        | Quality of Life         |

#### DESCRIPTION

Renovation of Jaycee Park to include the following enhancements for creation of enhanced Regional Park type facility. Enhancements to include: addition of restroom facility building, large playground redesign to include two playground structures, swings, additional activity spaces and playground shades, enhancement of basketball court facility to have a regulation full court basketball space with two 10-foot baskets, new landscaping and sod installation of open