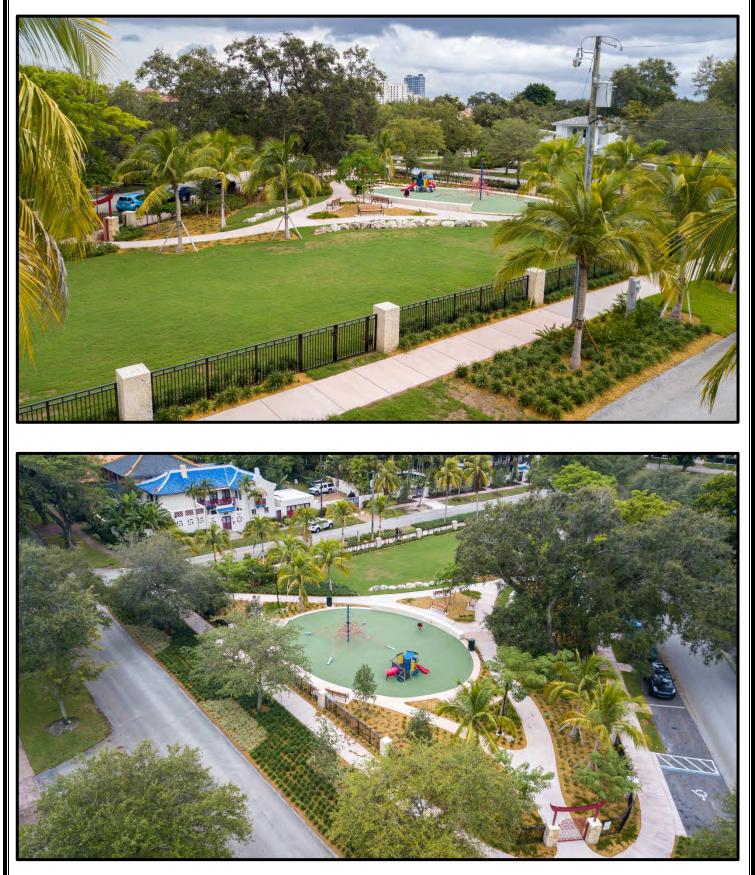

The City remains dedicated to maintaining its capital infrastructure through assigning significant funding for cyclical capital replacements including roofs, HVAC systems, elevators, Police and Fire equipment, IT systems, and vehicles and equipment. In addition, we are proud to include funding for the construction of Fire House 4 to enhance service to central Coral Gables, the enhancement of parks including Toledo & Alava, Blue Road, Phillips Park and Ponce Circle Park, the structural renovation of the Venetian Pool, and continued funding for essential projects, such as traffic calming, sidewalk, street, and right of way improvements.

**Prior Fiscal Year Balance Forward** – includes unencumbered funds from the prior year that have been reappropriated. Highlights include \$16,733,264 towards the funding of the City's Seal Level Rise Mitigation Rise Program, \$13,971,927 towards the cyclical replacement of Force Mains in the City's sanitary sewer system, \$2,144,876 towards Ponce De Leon Streetscape Improvement, \$5,311,108 to fund the renovation of Ponce Circle Park, \$4,623,185 for cyclical repairs/replacement of City parks, \$3,573,148 to fund the acquisition of land, \$3,135,196 towards the development of Phillips Park, \$2,188,507 for the Citywide Traffic Calming Program, and \$10,001,512 for the construction of Fire House 4.

**Fiscal Year 2024 Budget** – includes Fiscal Year 2023-2024 funding for new projects as well as additional funding for existing projects or programs. Highlights include \$4,868,458 for the replacement/addition of vehicles, \$4,136,716 towards repairs and enhancements of City Hall, \$4,115,000 towards funding the City's Sea Level Rise Mitigation Program, \$2,118,470 towards cyclical upgrades/replacements of the City's information technology systems, \$1,876,300 towards the renovation of the Passport Facility, \$1,836,363 for cyclical repair/replacement for City parks, \$1,750,000 for the addition/replacement of sidewalks, crosswalks and sidewalk extensions, \$1,659,320 for the replacement/hardening of the City's sanitary sewers and pump stations, \$1,465,560 towards traffic calming initiatives, \$1,443,473 towards the renovation of the Granada Golf Course Diner, \$1,500,000 for the renovation and enhancement of Phillips Park and, \$1,200,00 towards the recertification of various City Facilities.