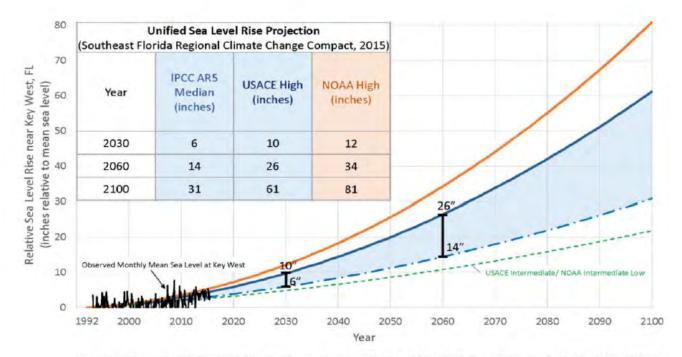

**Prior Fiscal Year Balance Forward** – includes unencumbered funds from the prior year that have been reappropriated. Highlights include \$16,733,264 towards the funding of the City's Seal Level Rise Mitigation Rise Program, \$13,971,927 towards the cyclical replacement of Force Mains in the City's sanitary sewer system, \$2,144,876 towards Ponce De Leon Streetscape Improvement, \$5,311,108 to fund the renovation of Ponce Circle Park, \$4,623,185 for cyclical repairs/replacement of City parks, \$3,573,148 to fund the acquisition of land, \$3,135,196 towards the development of Phillips Park, \$2,188,507 for the Citywide Traffic Calming Program, and \$10,001,512 for the construction of Fire House 4.

**Fiscal Year 2024 Budget** – includes Fiscal Year 2023-2024 funding for new projects as well as additional funding for existing projects or programs. Highlights include \$4,868,458 for the replacement/addition of vehicles, \$4,136,716 towards repairs and enhancements of City Hall, \$4,115,000 towards funding the City's Sea Level Rise Mitigation Program, \$2,118,470 towards cyclical upgrades/replacements of the City's information technology systems, \$1,876,300 towards the renovation of the Passport Facility, \$1,836,363 for cyclical repair/replacement for City parks, \$1,750,000 for the addition/replacement of sidewalks, crosswalks and sidewalk extensions, \$1,659,320 for the replacement/hardening of the City's sanitary sewers and pump stations, \$1,465,560 towards traffic calming initiatives, \$1,443,473 towards the renovation of the Granada Golf Course Diner, \$1,500,000 for the renovation and enhancement of Phillips Park and, \$1,200,00 towards the recertification of various City Facilities.

Ongoing/Future include \$43,774,727 for projects the continued cyclical replacement/refurbishment of vehicles, information technology systems, roofs, HVAC, elevators, fire equipment, parking lot/garage equipment, mobile radio equipment, entrances/fountains, City parks, public art restoration and police rifles, as well as \$19,575,000 towards the City's Sea Level Rise Mitigation Program, \$10,428,892 for the restoration of City Hall, \$7,450,000 towards the renovation of the Coral Gables Country Club, \$5,862,240 for various traffic calming initiatives, \$5,800,000 for the addition/replacement of sidewalks, crosswalks and sidewalk extensions, \$5,637,280 for the replacement/hardening of the City's sanitary sewers and pump stations, and \$3,850,00 for streetscape improvements along Biltmore Way.