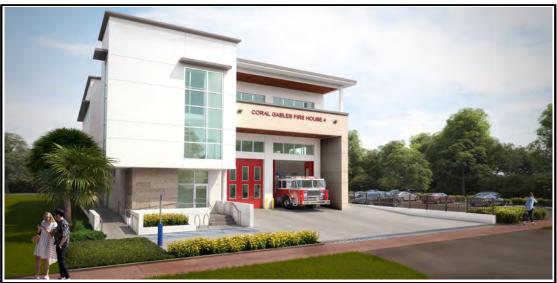

The City remains dedicated to maintaining its capital infrastructure through assigning significant funding for cyclical capital replacements including roofs, HVAC systems, elevators, Police and Fire equipment, IT systems, and vehicles and equipment. In addition, we are proud to include funding for the construction of Fire House 4 to enhance service to central Coral Gables, the enhancement of parks including Toledo & Alava, Blue Road, Phillips Park and Ponce Circle Park, the structural renovation of the Venetian Pool, and continued funding for essential projects, such as traffic calming, sidewalk, street, and right of way improvements.

**Prior Fiscal Year Balance Forward** – includes unencumbered funds from the prior year that have been reappropriated. Highlights include \$16,733,264 towards the funding of the City's Seal Level Rise Mitigation Rise Program, \$13,971,927 towards the cyclical replacement of Force Mains in the City's sanitary sewer system, \$2,144,876 towards Ponce De Leon Streetscape Improvement, \$5,311,108 to fund the renovation of Ponce Circle Park, \$4,623,185 for cyclical repairs/replacement of City parks, \$3,573,148 to fund the acquisition of land, \$3,135,196 towards the development of Phillips Park, \$2,188,507 for the Citywide Traffic Calming Program, and \$10,001,512 for the construction of Fire House 4.