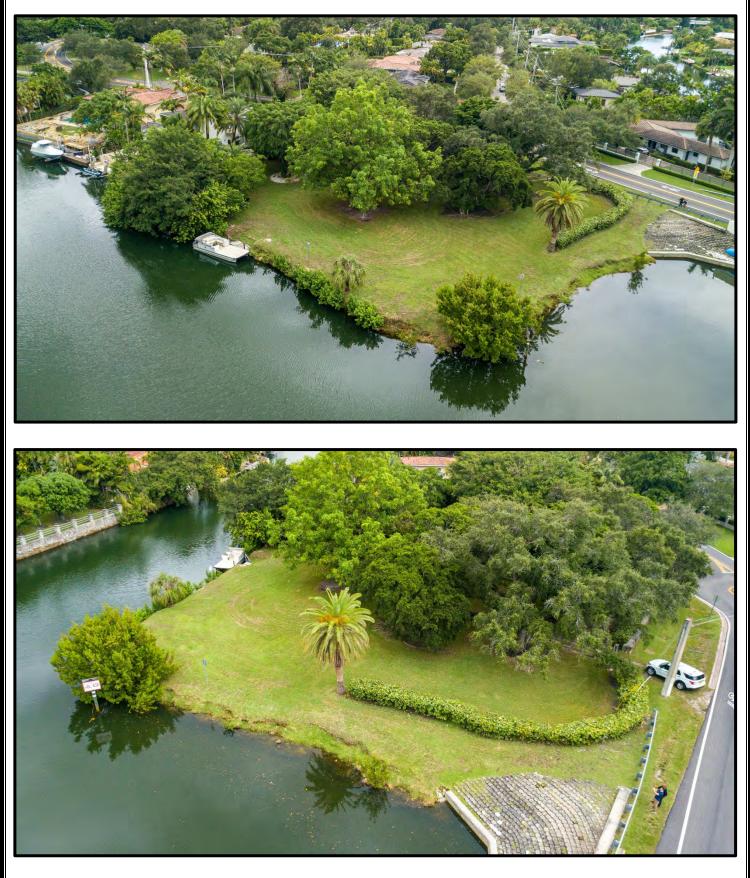

|  |  |  |  |
|            |                    |            |            |            | -                |  |  |  |  |
| -          | -                  | -          | -          | -          | -                |  |  |  |  |
|            |                    |            |            |            |                  |  |  |  |  |
| 150,000    | 150,000            | 150,000    | 150,000    | 150,000    | \$ 750,000       |  |  |  |  |
| 30,000     | 30,000             | 30,000     | 30,000     | 30,000     | 150,000          |  |  |  |  |
| 180,000    | 180,000            | 180,000    | 180,000    | 180,000    | 900,000          |  |  |  |  |
| \$ 180,000 | \$ 180,000         | \$ 180,000 | \$ 180,000 | \$ 180,000 | \$ 900,000       |  |  |  |  |

# **BLUE ROAD OPEN SPACE RENAVATION**



| PROJECT NAME:         | Blue Road Open Space Renovation (New Capital Request) |
|-----------------------|-------------------------------------------------------|
| REQUESTING DEPARTMENT | Parks & Recreation                                    |
| PROJECT LOCATION:     | 757 Blue Road                                         |
| PROJECT TYPE:         | Park Improvements                                     |
| PRIORITY TYPE:        | Quality of Life                                       |

#### DESCRIPTION

This will be a new park that includes the following amenities: walking path, viewing deck overlooking the canal, playground with shade structures, play mound, drinking fountain, bike racks, and an aluminum picket fence around the park. It will also include ADA-compliant benches and picn