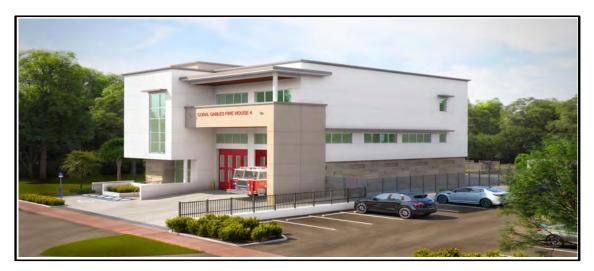

The City remains dedicated to maintaining its capital infrastructure through assigning significant funding for cyclical capital replacements including roofs, HVAC systems, elevators, Police and Fire equipment, IT systems, and vehicles and equipment. In addition, we are proud to include funding for the construction of Fire House 4 to enhance service to central Coral Gables, the enhancement of parks including Toledo & Alava, Blue Road, Phillips Park and Ponce Circle Park, the structural renovation of the Venetian Pool, and continued funding for essential projects, such as traffic calming, sidewalk, street, and right of way improvements.

**Prior Fiscal Year Balance Forward** – includes unencumbered funds from the prior year that have been reappropriated. Highlights include \$16,733,264 towards the funding of the City's Seal Level Rise Mitigation Rise Program, \$13,971,927 towards the cyclical replacement of Force Mains in the City's sanitary sewer system, \$2,144,876 towards Ponce De Leon Streetscape Improvement, \$5,311,108 to fund the renovation of Ponce Circle Park, \$4,623,185 for cyclical repairs/replacement of City parks, \$3,573,148 to fund the acquisition of land, \$3,135,196 towards the development of Phillips Park, \$2,188,507 for the Citywide Traffic Calming Program, and \$10,001,512 for the construction of Fire House 4.