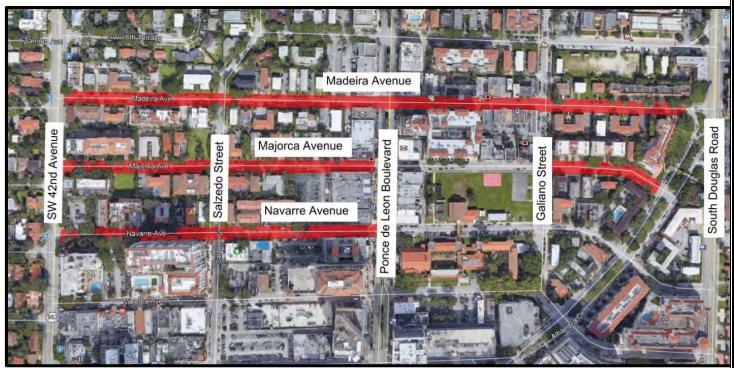

| -       | -    | -                |  |  |  |  |  |  |  |
|      |      |             |         |      |                  |  |  |  |  |  |  |  |
|      |      |             |         |      | \$-              |  |  |  |  |  |  |  |
|      |      |             |         |      | -                |  |  |  |  |  |  |  |
|      |      |             |         |      | -                |  |  |  |  |  |  |  |
|      |      |             |         |      | -                |  |  |  |  |  |  |  |
|      |      |             |         |      | -                |  |  |  |  |  |  |  |
| -    | -    | -           | -       | -    | _                |  |  |  |  |  |  |  |
| \$-  | \$-  | \$-         | \$-     | \$-  | \$-              |  |  |  |  |  |  |  |

## **NORTH PONCE STREETSCAPE PROGRAM**





| North Ponce Streetscape Improvements                                                                   |
|--------------------------------------------------------------------------------------------------------|
| Public Works                                                                                           |
| Various Streets in North Ponce (East of Le Jeune Rd, North of Alhambra Circle, South of SW 8th Street) |
| Streetscape Improvements                                                                               |
| Quality of Life                                                                                        |
|                                                                                                        |

### DESCRIPTION

The streetscape improvements