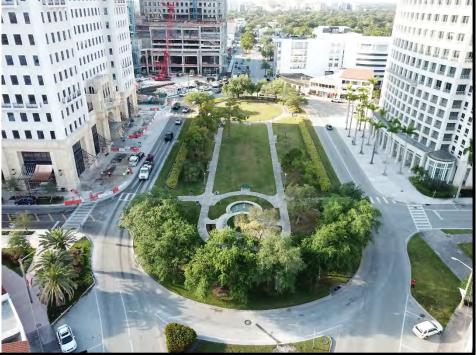

The City remains dedicated to maintaining its capital infrastructure through assigning significant funding for cyclical capital replacements including roofs, HVAC systems, elevators, Police and Fire equipment, IT systems, and vehicles and equipment. In addition, we are proud to include funding for the construction of Fire House 4 to enhance service to central Coral Gables, the enhancement of parks including Toledo & Alava, Blue Road, Phillips Park and Ponce Circle Park, the structural renovation of the Venetian Pool, and continued funding for essential projects, such as traffic calming, sidewalk, street, and right of way improvements.

**Prior Fiscal Year Balance Forward** – includes unencumbered funds from the prior year that have been reappropriated. Highlights include \$16,733,264 towards the funding of the City's Seal Level Rise Mitigation Rise Program, \$13,971,927 towards the cyclical replacement of Force Mains in the City's sanitary sewer system, \$2,144,876 towards Ponce De Leon Streetscape Improvement, \$5,311,108 to fund the renovation of Ponce Circle Park, \$4,623,185 for cyclical repairs/replacement of City parks, \$3,573,148 to fund the acquisition of land, \$3,135,196 towards the development of Phillips Park, \$2,188,507 for the Citywide Traffic Calming Program, and \$10,001,512 for the construction of Fire House 4.