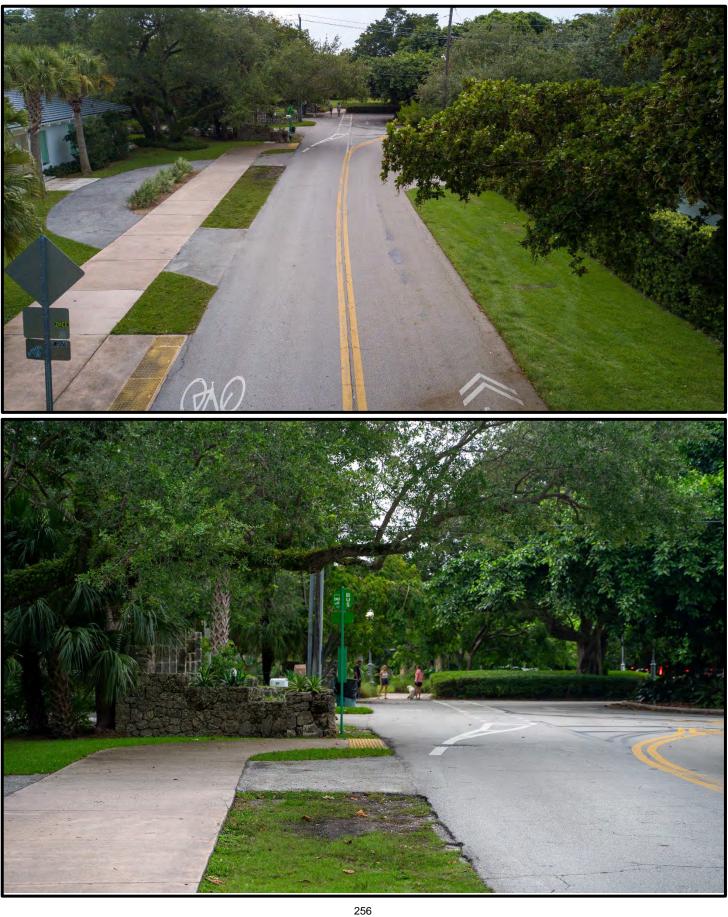

|  |  |  |  |
| -    | -                  | -    | -    | -    | -                |  |  |  |  |
|      |                    |      |      |      |                  |  |  |  |  |
|      |                    |      |      |      | \$ -             |  |  |  |  |
|      |                    |      |      |      | -                |  |  |  |  |
|      |                    |      |      |      | -                |  |  |  |  |
|      |                    |      |      |      | -                |  |  |  |  |
|      |                    |      |      |      | -                |  |  |  |  |
| -    | -                  | -    | -    | -    | -                |  |  |  |  |
| \$-  | \$-                | \$-  | \$-  | \$-  | \$-              |  |  |  |  |

# **COMMODORE TRAIL REHABILITATION**



| PROJECT NAME:         | Commodore Trail Rehabilitation                                |
|-----------------------|---------------------------------------------------------------|
| REQUESTING DEPARTMENT | Public Works                                                  |
| PROJECT LOCATION:     | Coco Plum Road to City of Miami border along Ingraham Terrace |
| PROJECT TYPE:         | Roadway Improvements                                          |
| PRIORITY TYPE:        | Quality of Life                                               |
| PROJECT TYPE:         | Roadway Improvements                                          |

# DESCRIPTION

The Commodore Trail is a 5 ½ mile paved bicycle and pedestrian pathway that traverses through Coral Gables and the City of Miami. The City of Miami will