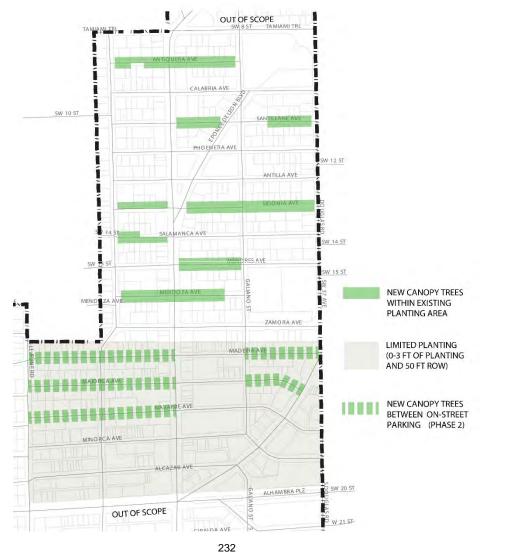

| -       | -    | -                |  |  |  |  |  |  |  |
|      |      |             |         |      |                  |  |  |  |  |  |  |  |
|      |      |             |         |      | \$-              |  |  |  |  |  |  |  |
|      |      |             |         |      | -                |  |  |  |  |  |  |  |
|      |      |             |         |      | -                |  |  |  |  |  |  |  |
|      |      |             |         |      | -                |  |  |  |  |  |  |  |
|      |      |             |         |      | -                |  |  |  |  |  |  |  |
| -    | -    | -           | -       | -    | _                |  |  |  |  |  |  |  |
| \$-  | \$-  | \$-         | \$-     | \$-  | \$-              |  |  |  |  |  |  |  |

## **NORTH PONCE STREETSCAPE PROGRAM**





| North Ponce Streetscape Improvements                                                                   |
|--------------------------------------------------------------------------------------------------------|
| Public Works                                                                                           |
| Various Streets in North Ponce (East of Le Jeune Rd, North of Alhambra Circle, South of SW 8th Street) |
| Streetscape Improvements                                                                               |
| Quality of Life                                                                                        |
|                                                                                                        |

### DESCRIPTION

The streetscape improvements in